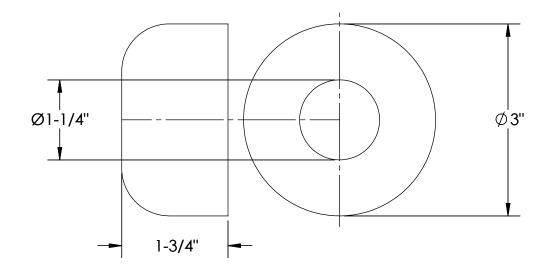

### SPECIFICATION SHEET

- FOR 1-1/4" TAILPIECE APPLICATIONS
- COMPATIBLE WITH MT301X AND
  MT1000